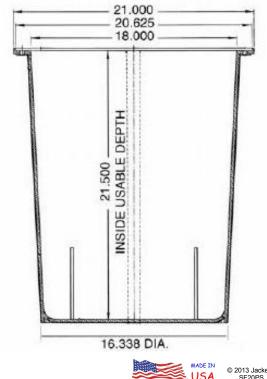

## Dimensions

Jackel, Inc · 15314 Harrison Road · Mishawka, IN 46544 · (574) 256-5635 · (574) 256-6966 fax · www.jackelinc.com