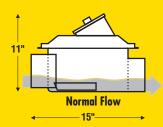

throughout the plumbing system to the municipal sewer

MAINLINE Award-winning technology

Note: 3/4" height difference between Inlet and Outlet

Mainline Fullport

Sewage Line