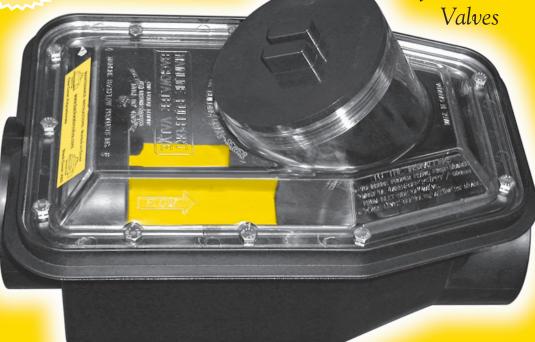

## FULLPORT BACKWATER VALVE

Clear transparent lid provides
easy visual inspection

Built-in sewer clean-out

New Generation of Backwater

Model # 4963 A (ABS) #4963 P (PVC)

MANLINE
BACKFLOW PRODUCTS

www.backwatervalve.com

## FULLPORT BACKWATER VALVE

lodel # 4963 A (ABS) #4963 P (PVC)

NEW MAINLINE Clear Top for easy visual inspection and cleaning

MAINLINE Fullport (Normally-open) Non-Flow Restricting

MAINLINE No problems with Blockages

MAINLINE Gate closes automatically when sewer starts to backup

MAINLINE Cleaning-rod does not destroy the gate when

feeding or retrieving cable

MAINLINE Normally-open design allows the free circulation of air

throughout the plumbing system to the municipal sewer

MAINLINE Award-winning technology

Note: 3/4" height difference between Inlet and Outlet

Mainline Fullport

Sewage Line