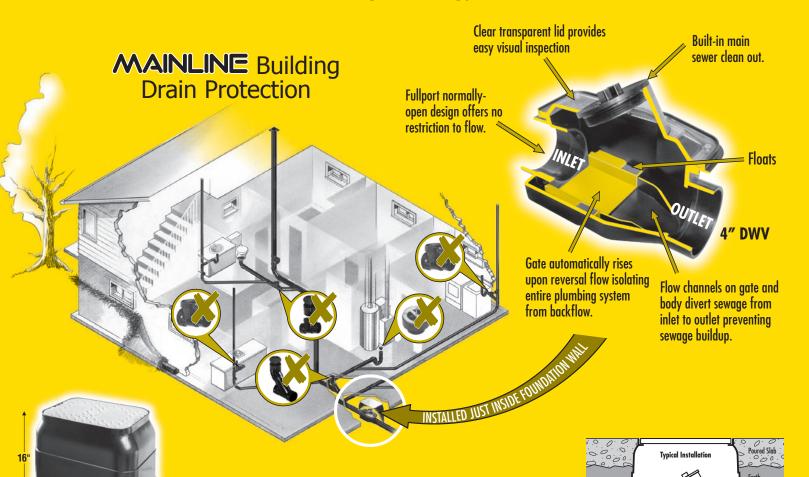

## FULLPORT BACKWATER VALVE

Clear transparent lid provides
easy visual inspection

Built-in sewer clean-out

New Generation of Backwater

Model # 4963 A (ABS) #4963 P (PVC)

MANLINE
BACKFLOW PRODUCTS

www.backwatervalve.com

## MAINLINE

## FULLPORT BACKWATER VALVE

lodel # 4963 A (ABS) #4963 P (PVC)

NEW MAINLINE Clear Top for easy visual inspection and cleaning

MAINLINE Fullport (Normally-open) Non-Flow Restricting

MAINLINE No problems with Blockages

MAINLINE Gate closes automatically when sewer starts to backup

MAINLINE Cleaning-rod does not destroy the gate when

feeding or retrieving cable

MAINLINE Normally-open design allows the free circulation of air

throughout the plumbing system to the municipal sewer

MAINLINE Award-winning technology

Note: 3/4" height difference between Inlet and Outlet

Mainline Fullport

Sewage Line