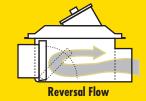

MAINLINE Gate closes automatically when sewer starts to backup

MAINLINE Cleaning-rod does not destroy the gate when

feeding or retrieving cable

MAINLINE Normally-open design allows the free circulation of air

throughout the plumbing system to the municipal sewer

MAINLINE Award-winning technology

Note: 3/4" height difference between Inlet and Outlet

Mainline Fullport

Sewage Line